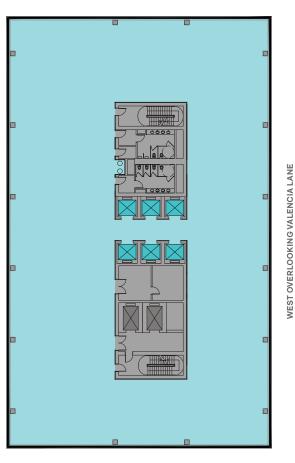

## **SAMPLE FLOOR PLATE -** 22,810 RSF

#### **FEATURING SKY TERRACE**

NORTH WITH VIEWS OF MERRIWEATHER POST PAVILION

WEST OVERLOOKING VALENCIA LANE