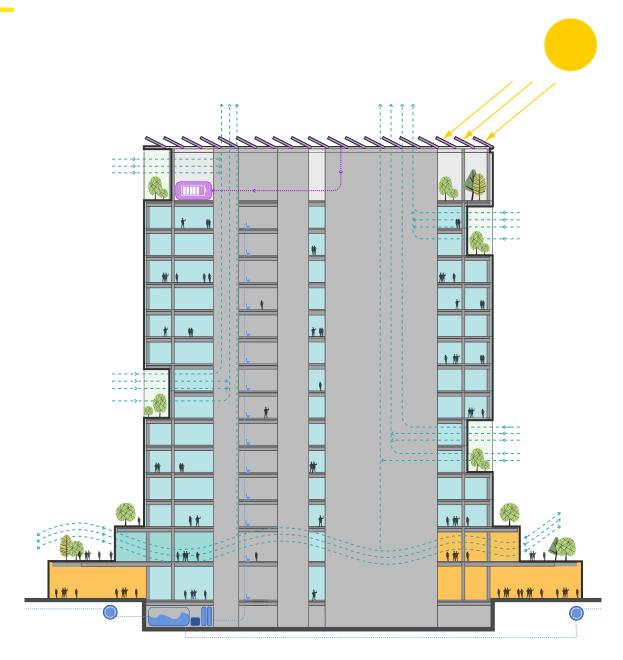

## The Market Leader in Sustainability

Pursuing LEED Platinum

Rainwater Reusage and Smart Irrigation

Stonecycling

**Tenant Terraces** 

**Rooftop Solar** 

Ultra-Resilient Energy System 6300 Merriweather's sophisticated designed is complimented by futuristic inner workings that will stand the test-of-time. Access to outside air and natural ventilation promotes wellness and productivity; mass timber floor systems reduce carbon emissions from traditional concrete; biophilic design elements connect employees to all that nature inspires.

## A Breath of Fresh Air

6300 Merriweather features 2-story sky terraces on select floors, providing employees access to engaging outdoor spaces designed to foster collaboration.

Enjoy views of the dynamic retail community, the sweeping tree line to Lake Kittamaqundi, or catch a glimpse of live entertainment at Merriweather Post Pavilion from the private terraces or the expansive rooftop lounge.