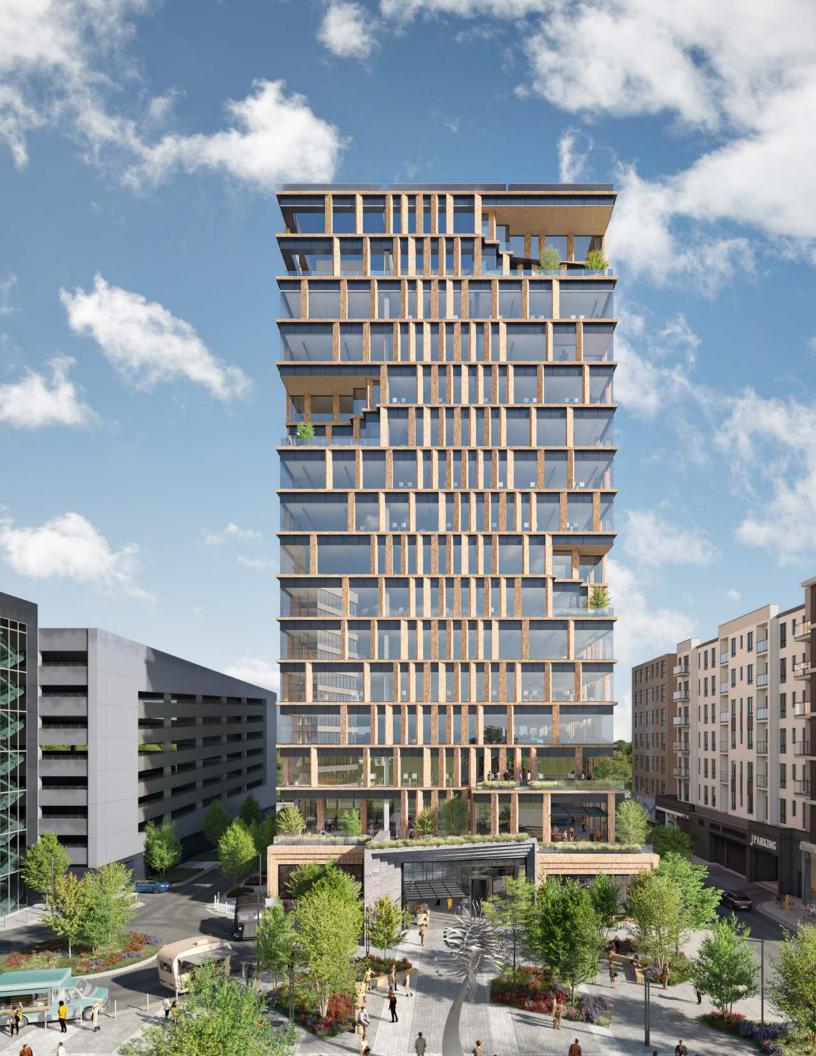

Nestled into the fabric of the diverse retail offerings of the Merriweather District, 6300 Merriweather is redrawing the backdrop of the popular Merriweather Post Pavilion. The building's prominent stature lends incredible branding opportunities and unmatched views of the entire region. Designed with raw, recycled materials creating a sophisticated "tree house" look, 6300 Merriweather's design and architecture pays homage to the wooded landscape.

6300 Merriweather captures the essence of the future of office - a building that instills corporate pride, provides an inspiring workplace, and offers employees immediate access to highly concentrated, dynamic destination retail.