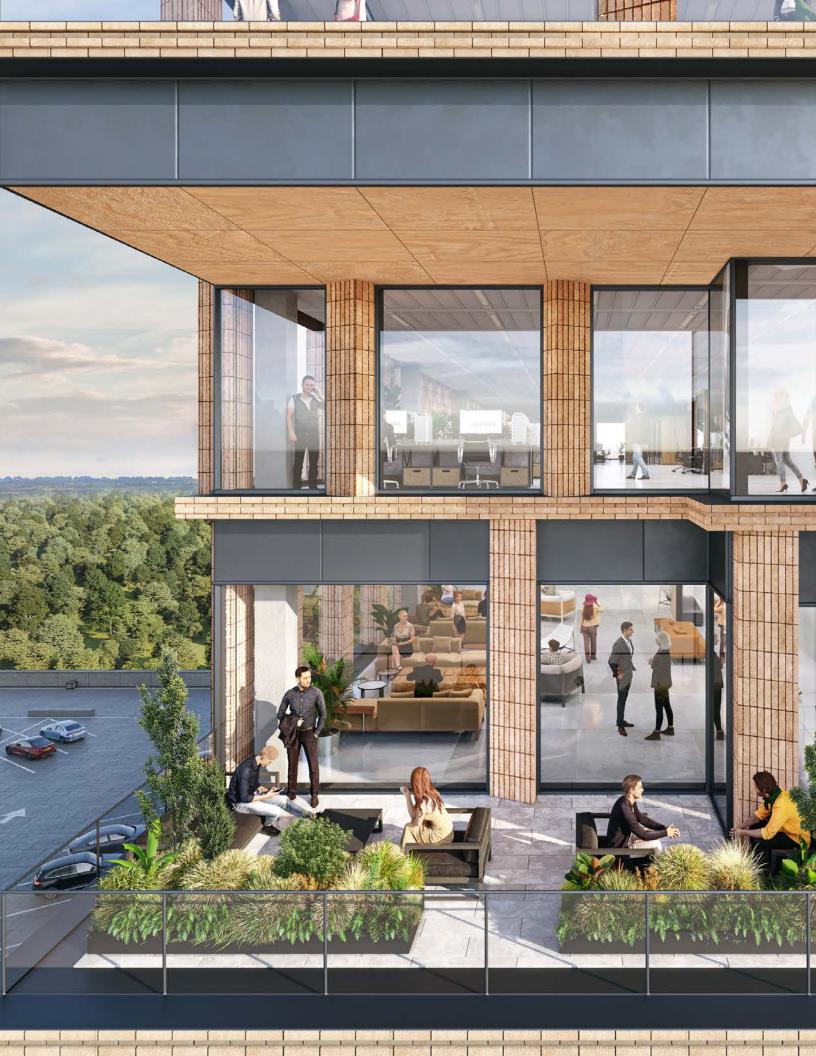

# Elevating The Everyday And Creating Meaningful Moments In Great Places

6300 Merriweather's expansive lobby will inspire, engage, and welcome.

## A Breath of Fresh Air

6300 Merriweather features 2-story sky terraces on select floors, providing employees access to engaging outdoor spaces designed to foster collaboration.

Enjoy views of the dynamic retail community, the sweeping tree line to Lake Kittamaqundi, or catch a glimpse of live entertainment at Merriweather Post Pavilion from the private terraces or the expansive rooftop lounge.