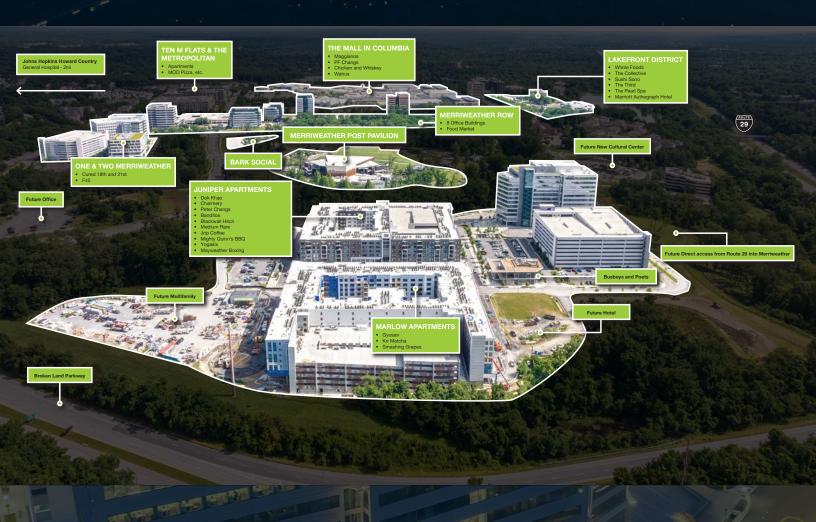

# Merriweather Is The Epicenter Of Convenience In Downtown Columbia

Columbia is consistently rated among the best cities in the nation to live. Situated between two great cities, it's close enough to Baltimore and Washington, D.C., yet far away enough to have its own bold expression. The dynamic transformation of Downtown includes corporate headquarters and new businesses that are thriving in an amenity-rich environment that attracts and retains employees.

Reimagined as a 68-acre amenity-rich urban center surrounding the iconic Merriweather Post Pavilion and Symphony Woods, it brings fresh ways of working, living, and exciting arts and cultural experiences to life.

#### The Mall in Columbia Dining

- Bibibop Asian Grill
- Bourbon Street
- Charley's Philly Steaks
- Cheesecake Factory
- Chick-Fil-A
- Chop Chop Salad
- Five Guys
- Maggalano's Little Italy
- McDonald's
- Noodles and Company
- Panda Express
- P.F. Changs

#### **Lakefront District**

- GrillMarx Steakhouse
- Sushi Sono

- Pizza Hut
- Popeves
- Ruby Thai Kitchen
- Sarku Japan
- Seasons 52
- Shake Shack
- Ssong's Hot Dog
- Uncle Julio's
- Walrus Oyster & Ale House
- Wsaabi Sushi Bar
- Zoe's Kitchen
- The Collective
- Whole Foods

#### **Merriweather Row**

- Union Jack's Columbia
- The Food Market

#### **Merriweather District - Area 3**

- Banditos Bar and Kitchen
- Blackwall Barn & Lodge
- Busboys and Poets
- Clove & Cardamom
- Dok Khao Thai Eatery
- Jrip Cafe
- Medium Rare
- Mighty Quinn's Barbeque
- Peter Chang
- The Charmery
- Tostique
- Cured 18th and 21st