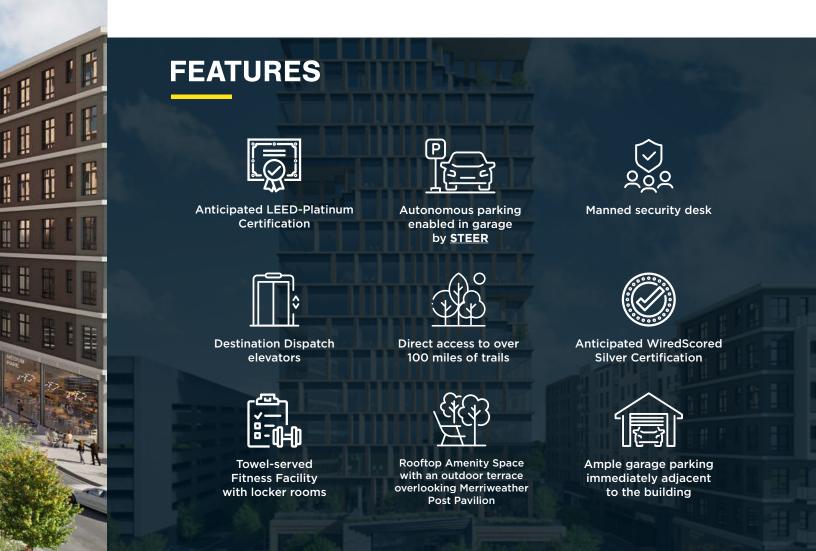

## The Market Leader in Sustainability

Pursuing LEED Platinum

Rainwater Reusage and Smart Irrigation

Stonecycling

**Tenant Terraces** 

**Rooftop Solar** 

Ultra-Resilient Energy System 6300 Merriweather's sophisticated designed is complimented by futuristic inner workings that will stand the test-of-time. Access to outside air and natural ventilation promotes wellness and productivity; mass timber floor systems reduce carbon emissions from traditional concrete; biophilic design elements connect employees to all that nature inspires.

## A Breath of Fresh Air

6300 Merriweather features 2-story sky terraces on select floors, providing employees access to engaging outdoor spaces designed to foster collaboration.

Enjoy views of the dynamic retail community, the sweeping tree line to Lake Kittamaqundi, or catch a glimpse of live entertainment at Merriweather Post Pavilion from the private terraces or the expansive rooftop lounge.