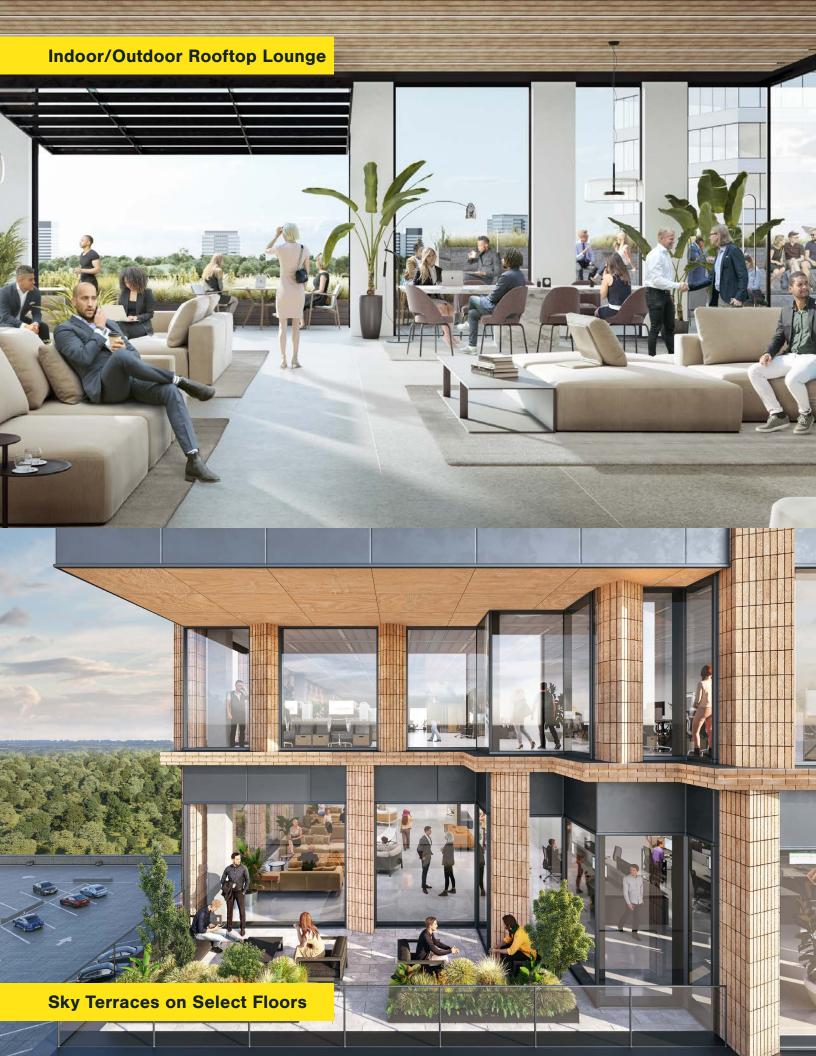

## A Breath of Fresh Air

6300 Merriweather features 2-story sky terraces on select floors, providing employees access to engaging outdoor spaces designed to foster collaboration.

Enjoy views of the dynamic retail community, the sweeping tree line to Lake Kittamaqundi, or catch a glimpse of live entertainment at Merriweather Post Pavilion from the private terraces or the expansive rooftop lounge.