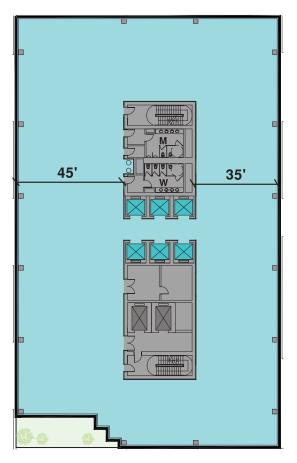

## **SAMPLE FLOOR PLATE -** 22,810 RSF

#### **STANDARD**

NORTH WITH VIEWS OF MERRIWEATHER POST PAVILION

#### **FEATURING SKY TERRACE**

NORTH WITH VIEWS OF MERRIWEATHER POST PAVILION

WEST OVERLOOKING VALENCIA LANE