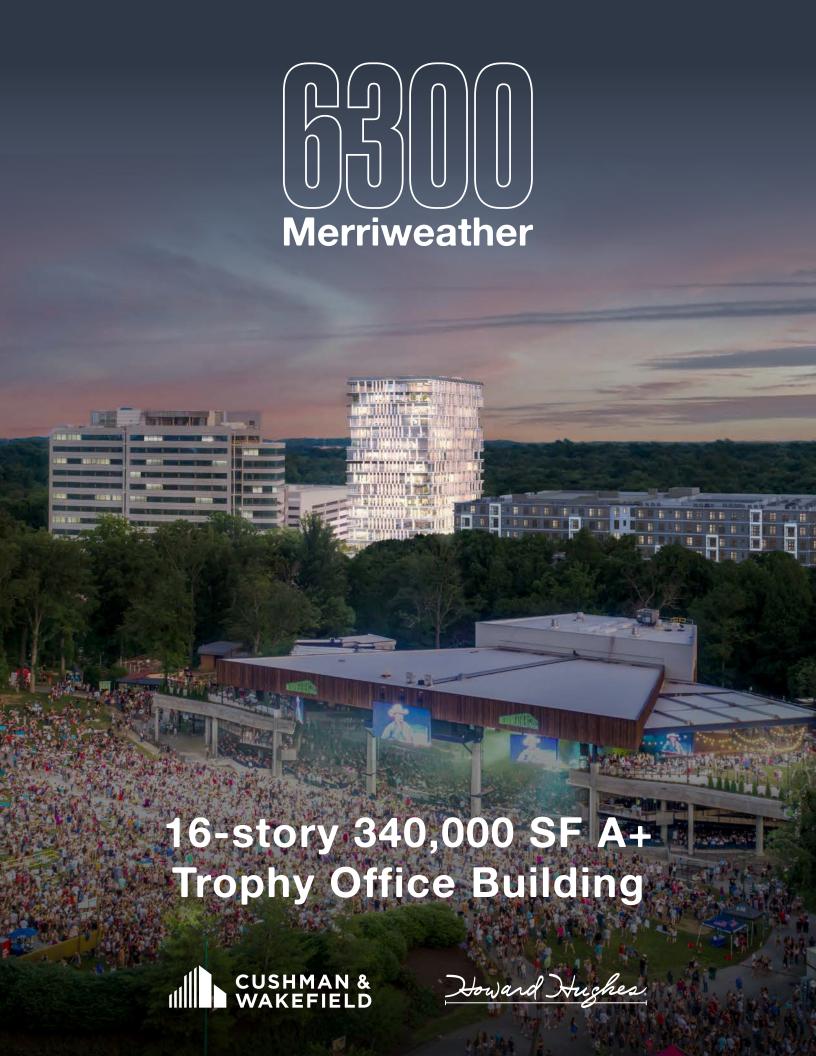

# The Essence of the Future of Office

6300 Merriweather is coming to Merriweather District - Area 3 in Downtown Columbia. Designed by world-renowned architect, KPF, and developed by master-developer, The Howard Hughes Corporation, 6300 Merriweather is where international design meets the bucolic landscape of Downtown Columbia.

Nestled into the fabric of the diverse retail offerings of the Merriweather District, 6300 Merriweather is redrawing the backdrop of the popular Merriweather Post Pavilion. The building's prominent stature lends incredible branding opportunities and unmatched views of the entire region. Designed with raw, recycled materials creating a sophisticated "tree house" look, 6300 Merriweather's design and architecture pays homage to the wooded landscape.

6300 Merriweather captures the essence of the future of office - a building that instills corporate pride, provides an inspiring workplace, and offers employees immediate access to highly concentrated, dynamic destination retail.