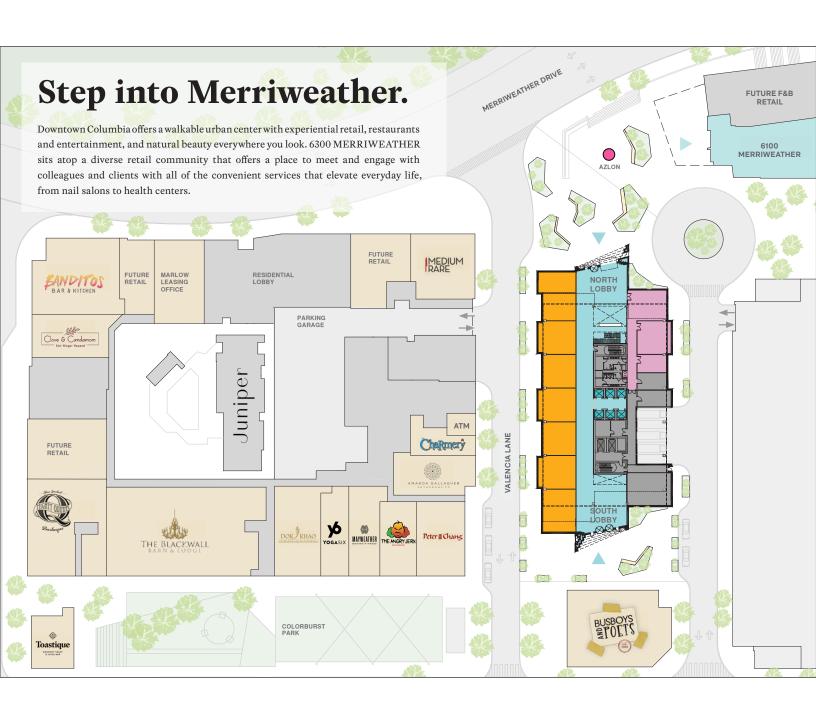

#### **Merriweather District - Area 3**

- Banditos Bar and Kitchen
- Blackwall Barn & Lodge
- Busboys and Poets
- Clove & Cardamom
- Dok Khao Thai Eatery
- Jrip Cafe
- Medium Rare
- Mighty Quinn's Barbeque
- Peter Chang
- The Charmery
- Tostique
- Cured 18th and 21st