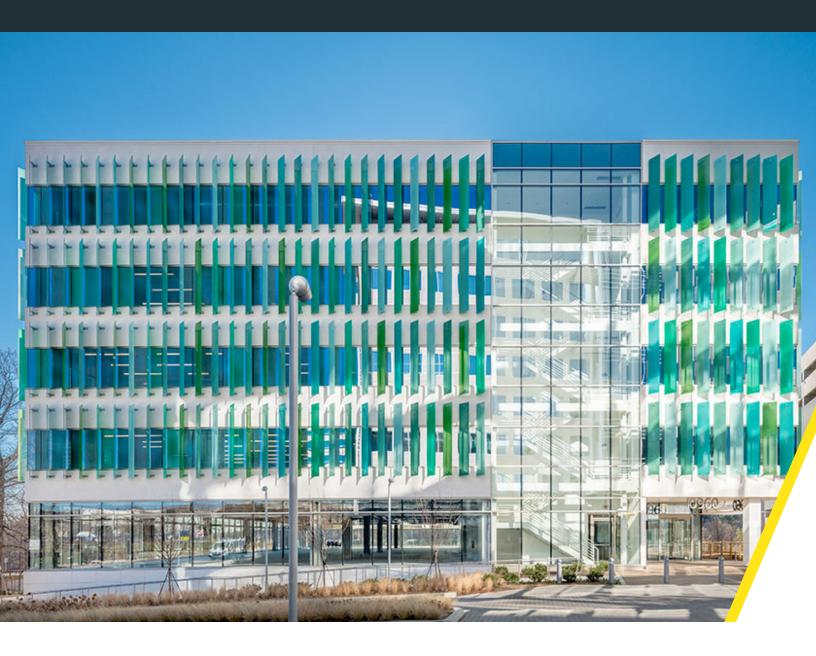

## TWO MERRIWEATHER

10960 GRANTCHESTER WAY, COLUMBIA, MD 21044

5-story Class A+ 127,422 SF Office Building

Howard Hughes

Two Merriweather is a light-filled, state-of-the-art building that houses street-level retail and provides an environment for you to do your best work, including a marketing center with space for meetings and events.

Two Merriweather is the regional headquarters of Howard Hughes and Enlighten IT. Employees enjoy amenities like a boardwalk over a bioretention pond, direct connectivity to Merriweather Post Pavillion outdoor spaces and STEER autonomous parking in the adjacent garage.

## **FEATURES**

127,422 SF LEED Silver Certified office building with 9,000 SF of ground-level retail

Located across the plaza from Cured, 18th & 21st and the One Merriweather Deli

5th floor outfitted with five spec suites of varying sizes