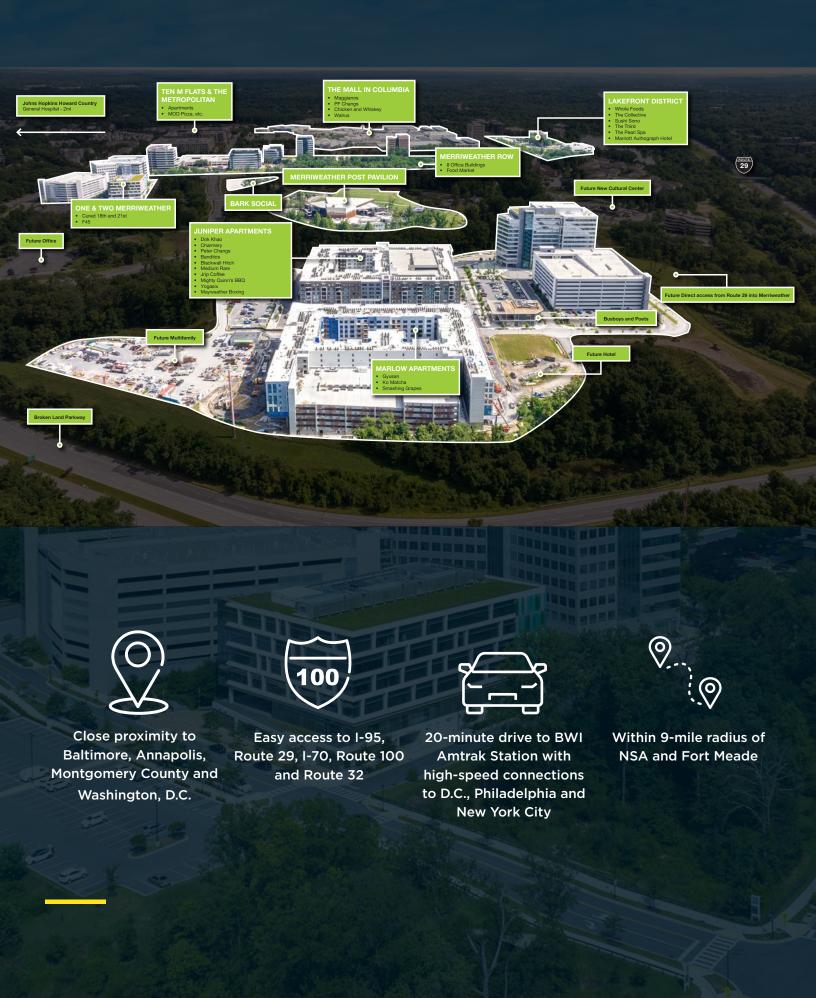

Two Merriweather is the regional headquarters of Howard Hughes and Enlighten IT. Employees enjoy amenities like a boardwalk over a bioretention pond, direct connectivity to Merriweather Post Pavillion outdoor spaces and STEER autonomous parking in the adjacent garage.

## **FEATURES**

127,422 SF LEED Silver Certified office building with 9,000 SF of ground-level retail

Located across the plaza from Cured, 18th & 21st and the One Merriweather Deli

5th floor outfitted with five spec suites of varying sizes